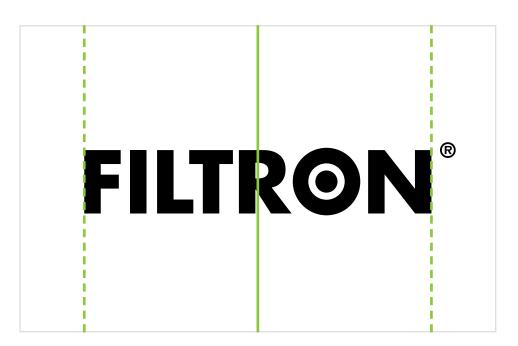

# Logotype centering

When determining the length of a logotype, the length of the ® symbol is not included. This fact is of particular importance in the centering of the logotype. The correct central axis of the logotype is shown by the green continuous line in the following diagram

Correctly defined central axis of the logotype