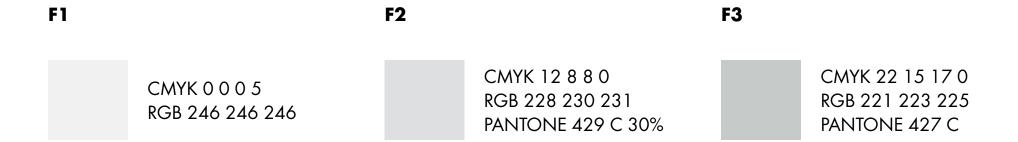

# **Background colours**

# **Guidelines for background**

It is permitted to use either a mono background or a two-colour background with the two colours dividing the background.

\* The colour F3 should only be used together with the colour F2. Using the combination of these colours should only be considered for large-format prints, such as large posters, banners, etc.