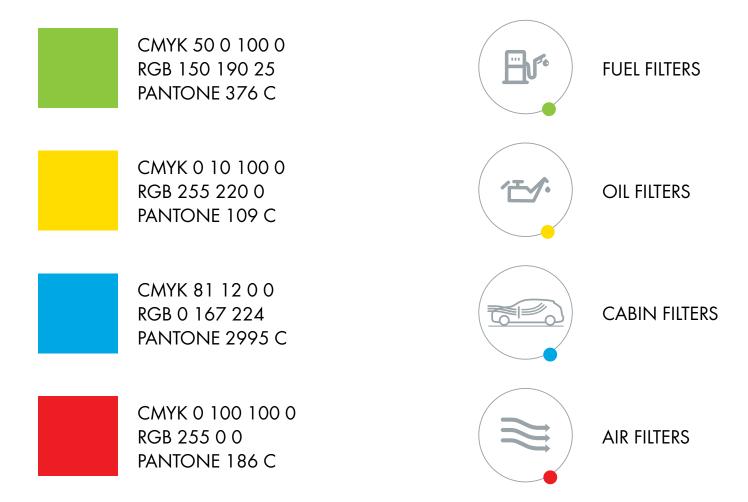

# Colours of packaging and pictograms for the following filter groups

The colours used on the packaging of the filters differ from the colours of the filter groups used for marketing purposes.

## **Pictograms**

The characteristic elements that are used in our identification are pictograms connected by a line that reaches the edge of the page. Pictograms are not a mandatory element of our identification. It is also possible to use pictograms without lines connecting them. The layout rules for pictograms are as follows: