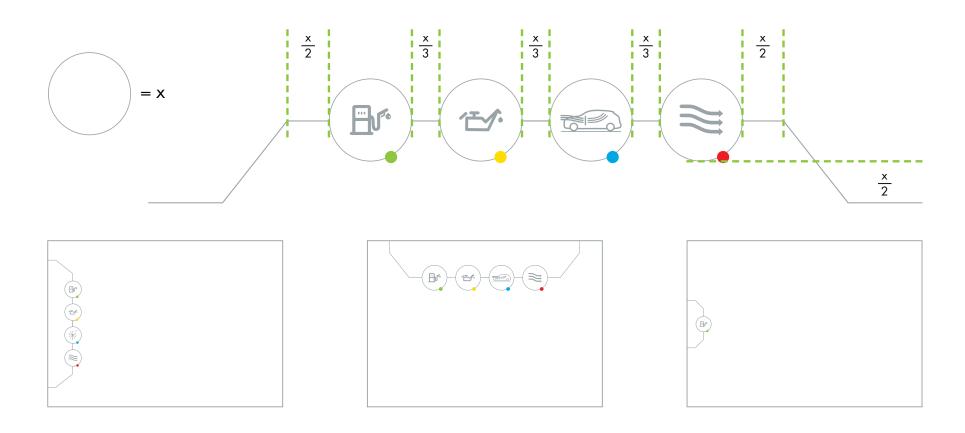

## **Pictograms**

The characteristic elements that are used in our identification are pictograms connected by a line that reaches the edge of the page. Pictograms are not a mandatory element of our identification. It is also possible to use pictograms without lines connecting them. The layout rules for pictograms are as follows:

# Logotype centering

When determining the length of a logotype, the length of the ® symbol is not included. This fact is of particular importance in the centering of the logotype. The correct central axis of the logotype is shown by the green continuous line in the following diagram

Correctly defined central axis of the logotype