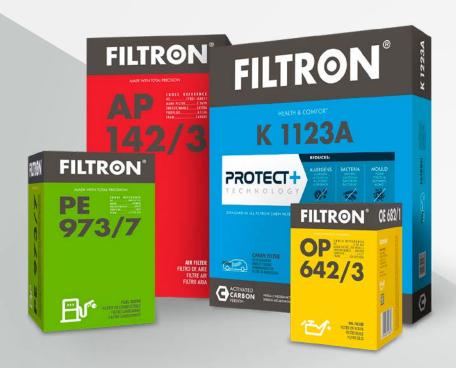

# Colours of packaging and pictograms for the following filter groups

The colours used on the packaging of the filters differ from the colours of the filter groups used for marketing purposes.

# The highly functional product-labelling system:

- different packaging colours for various product groups
- easy-to-remember index formats