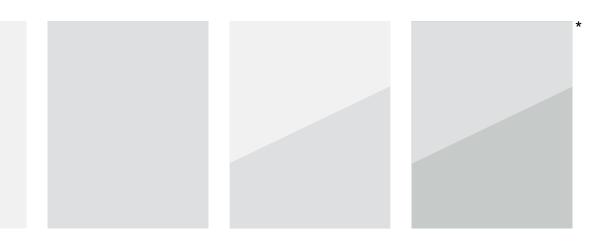

# **Background colours**

# **Guidelines for background**

It is permitted to use either a mono background or a two-colour background with the two colours dividing the background.

\* The colour F3 should only be used together with the colour F2. Using the combination of these colours should only be considered for large-format prints, such as large posters, banners, etc.