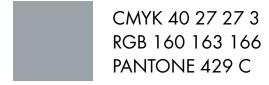

#### Text colours and accent colour

#### **Basic text colours:**

CMYK 0 0 0 100 RGB 0 0 0

#### **Accent colour:**

The accent colour should be used when it is necessary to highlight an important text fragment. The colour can also be used to fill areas that we want to highlight. If the accent colour was used as the background of the highlighted area, the text in the area should be white.