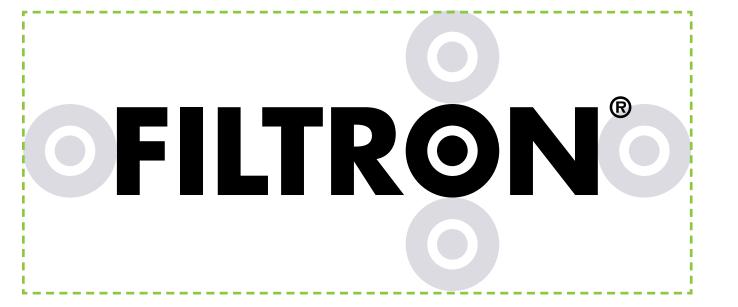

# Logotype protective fields

The minimum protective area around the logotype is equal to the height and width of the letter "O".